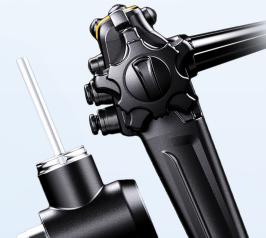

# **Flexible Bending Section**

 $\label{thm:complete} Enables complete observation without blind spots, reducing missed diagnoses.$ 

### **Ergonomic & Lightweight Handle Design**

The handle fits different hand sizes, ensuring comfort and convenience during operations. Styker reduces handle weight to alleviate fatigue during long-term use, enhancing the operating experience.