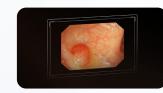

#### **Advanced Water-jet Function**

The STV-200 system-equipped endoscope ensures a clean mucous membrane and clear visibility, allowing doctors to quickly locate bleeding points.

## Large Instrument Channel & New Nozzle Design

The new design enables quick delivery of air and water, ensuring a clear field of vision. Furthermore, the brand-new design separates the gas and water supply, allowing rapid drying of the lens after cleaning, ensuring a clear sight.