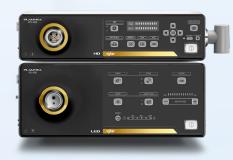

| Electronic data transmission:     | Yes                         |  |
|-----------------------------------|-----------------------------|--|
| Electronic power supply:          | Yes                         |  |
| Compatible Styker PLAMYRA system: | Video system center STV-200 |  |
|                                   | Light source STL-200        |  |
| Cable connection:                 | Yes                         |  |
| Remote buttons:                   | 4                           |  |
| Length mark:                      | Yes                         |  |