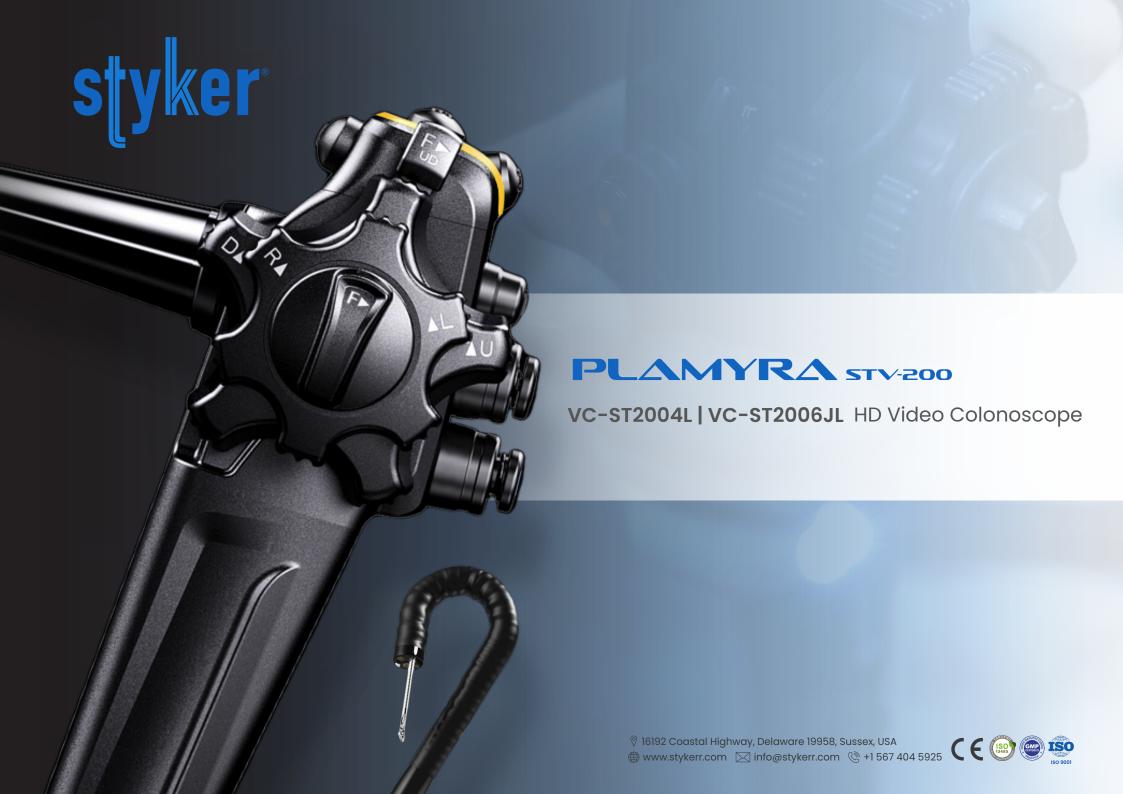

## **Large Field of View**

The field of view is up to 140° and reduces lesion misses.

| Optical system    |                 |  |
|-------------------|-----------------|--|
| Field of view     | 140°            |  |
| Direction of view | Forward Viewing |  |
| Depth of field    | 3-100mm         |  |
| Image quality     | HD              |  |