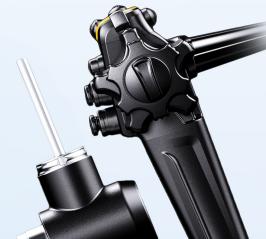

# **Ergonomic & Lightweight Handle Design**

The handle fits different hand sizes, ensuring comfort and convenience during operations. Styker reduces handle weight to alleviate fatigue during long-term use, enhancing the operating experience.

# Large Instrument Channel & New Nozzle Design

The new design enables quick delivery of air and water, ensuring a clear field of vision. Furthermore, the brand-new design separates the gas and water supply, allowing rapid drying of the lens after cleaning, ensuring a clear sight.