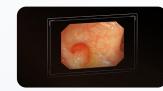

## **Advanced Water-jet Function**

The STV-200 system-equipped endoscope ensures a clean mucous membrane and clear visibility, allowing doctors to quickly locate bleeding points.

# Large Instrument Channel & New Nozzle Design

The new design enables quick delivery of air and water, ensuring a clear field of vision. Furthermore, the brand-new design separates the gas and water supply, allowing rapid drying of the lens after cleaning, ensuring a clear sight.