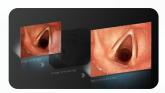

## 120° Wide Field of View & Large Bend Angle

Expands the examination range. Reduces misdiagnosis rate. Up 160° and down 130°. Wider observation range and better operability.