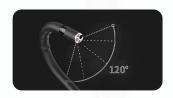

## 120° Wide Field of View & Large Bend Angle

Expands the examination range. Reduces misdiagnosis rate. Up 160° and down 130°. Wider observation range and better operability.

### Optical system

| Field of view     | 120°            |
|-------------------|-----------------|
| Direction of view | Forward Viewing |
| Depth of field    | 3-50mm          |
| Image quality     | HD              |