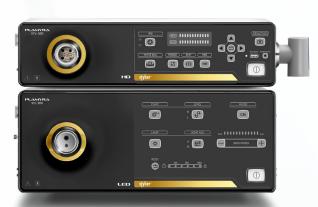

### Instrument channel

| Diameter of instrument channel | 2.0mm       |
|--------------------------------|-------------|
| Range of bending               | U160°/D130° |

| Electronic data transmission:    | Yes                         |
|----------------------------------|-----------------------------|
| Electronic power supply:         | Yes                         |
| Compatible Styker PLAMYRA system | Video system center STV-200 |
|                                  | Light source STL-200        |
| Cable connection:                | Yes                         |
| Water-Jet function:              | No                          |
| Remote buttons:                  | 2                           |
| Length mark:                     | Yes                         |
| Total length:                    | 900 mm                      |