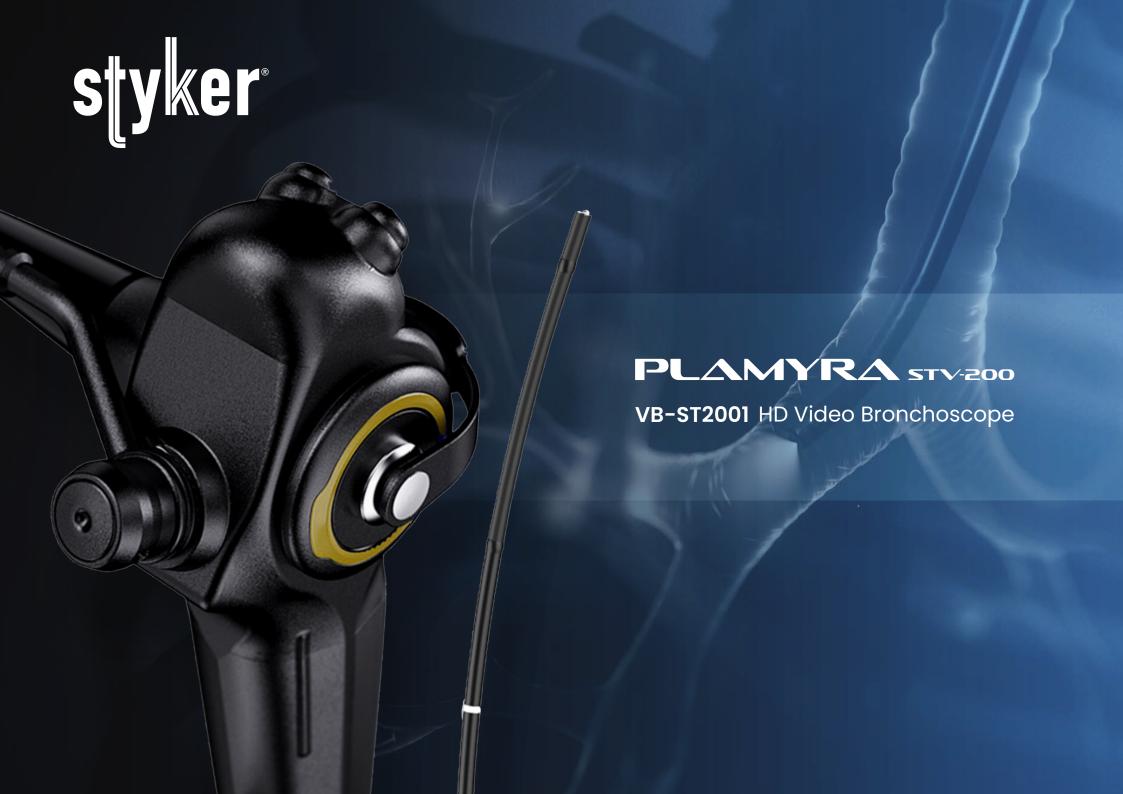

## **High-definition Imaging**

High-resolution imaging output with sharp image sensor.

## **Compound Band Imaging (CBI)**

High-resolution imaging output with sharp image sensor Support CBI mode to enhance the contrast of mucosal details and superficial fiber structure.