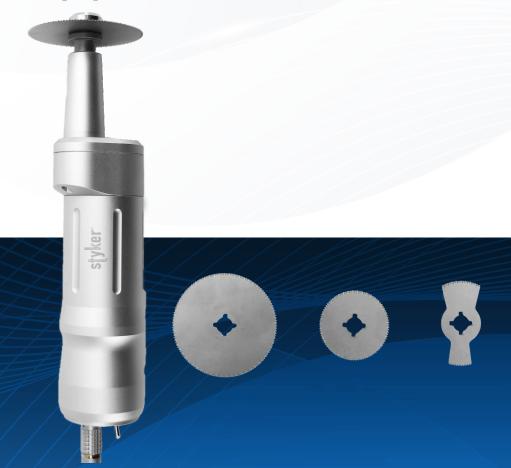

## **Features**

- No damage to cartilage tissue, no splashing during cutting, and it has very strong cutting force on hard substance with plasticity, it cuts very fast..
- Motor with low temperature, and it doesn't burn.

- This machine can work with both AC and DC power.
- The saw blades are made of high quality stainless steel, very endurable.
- Simple and convenient in operation, safe and lightweight.

### **Performance & Application**

Corpse dissection tool Electric Dissecting saw Autopsy Bone Saw widely used in craniotomy, spinal cord opening and osteotomy, and is the special medical power saw for dissecting room or autopsy, both indoor and outdoor.