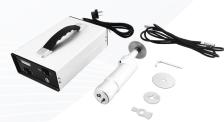

# Medical Electric Saw

**Autopsy Saw** 





## **Features**

- No damage to cartilage tissue, no splashing during cutting, and it has very strong cutting force on hard substance with plasticity, it cuts very fast..
- Motor with low temperature, and it doesn't burn.

- This machine can work with both AC and DC power.
- The saw blades are made of high quality stainless steel, very endurable.
- Simple and convenient in operation, safe and lightweight.

### **Performance & Application**



Corpse dissection tool Electric Dissecting saw Autopsy Bone Saw widely used in craniotomy, spinal cord opening and osteotomy, and is the special medical power saw for dissecting room or autopsy, both indoor and outdoor.

### **Accessories**









### **Packing**



Aluminum case packing

#### Main Technical Data

| Transport storage condition | Ambient temp. range        | -10°C∼+40°C    |
|-----------------------------|----------------------------|----------------|
|                             | Relative humidity range    | ≤90%           |
|                             |                            |                |
| Operating Conditions        | Ambient temperature range  | 5°C~40°C       |
|                             |                            |                |
|