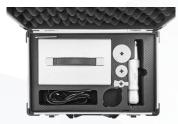

# Medical Electric Saw

**Autopsy Saw** 





## **Features**

- No damage to cartilage tissue, no splashing during cutting, and it has very strong cutting force on hard substance with plasticity, it cuts very fast..
- Motor with low temperature, and it doesn't burn.

- This machine can work with both AC and DC power.
- The saw blades are made of high quality stainless steel, very endurable.
- Simple and convenient in operation, safe and lightweight.

### **Performance & Application**



Corpse dissection tool Electric Dissecting saw Autopsy Bone Saw widely used in craniotomy, spinal cord opening and osteotomy, and is the special medical power saw for dissecting room or autopsy, both indoor and outdoor.

### **Accessories**









### **Packing**



Aluminum case packing

#### Main Technical Data

| Transport storage condition | Ambient temp. range        | -10°C∼+40°C    |
|-----------------------------|----------------------------|----------------|
|                             | Relative humidity range    | ≤90%           |
|                             |                            |                |
| Operating Conditions        | Ambient temperature range  | 5°C~40°C       |
|                             |                            |                |
|                             | Atmospheric pressure range | 860hPa~1060hPa |
|                             | Charge power               |                |
|                             | Host power                 | 9.6V14.4V      |

#### Handpiece

| Voltage      | 12V  |
|-----